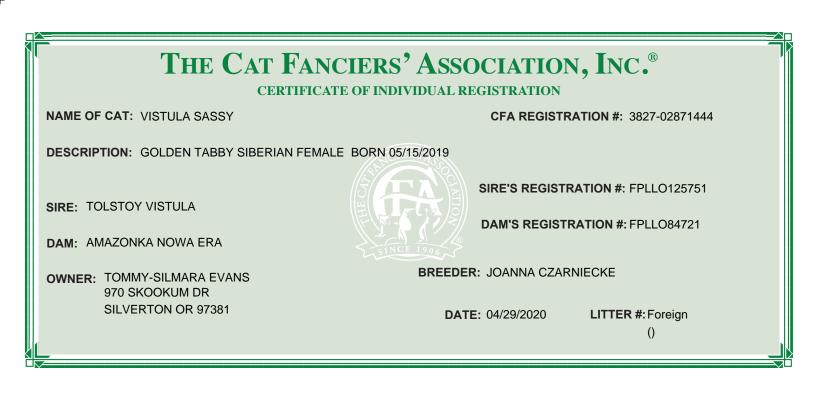

THE CAT FANCIERS' ASSOCIATION, INC.®

World's Largest Registry of Pedigreed Cats 260 East Main Street Alliance, OH 44601 Central Office (330) 680-4070 - Web Address: www.cfa.org 8:30 a.m. to 5:00 p.m. eastern time - 5:30 a.m. to 2:00 pm pacific time (Monday through Friday)

TRANSFER OF OWNERSHIP APPLICATION® NOTE: items #1, #2 and #3 must be completed or the transfer will be returned unprocessed. Signatures of ALL owners are required. Item #4 is optional, to be completed at the new owner's discretion. Every transfer must be recorded with CFA. If a name has been entered in section 3 and it is not your name, please contact CFA to obtain a supplemental transfer statement form(s). No erasures or "white-outs" are permitted. 1. I certify that I have sold or otherwise transferred the cat whose